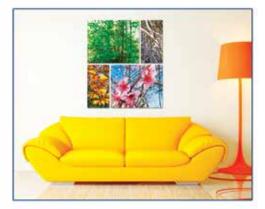

## ChromaLuxe Connections

Pair multiple ChromaLuxe metal prints together using a collage of images or one image across the entire series. ChromaLuxe Connections offer gallery quality wall art that is easy to mount using the Connections Hanging System and a few basic tools.