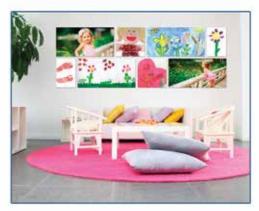

## ChromaLuxe Connections

Pair multiple ChromaLuxe metal prints together using a collage of images or one image across the entire series. ChromaLuxe Connections offer gallery quality wall art that is easy to mount using the Connections Hanging System and a few basic tools.