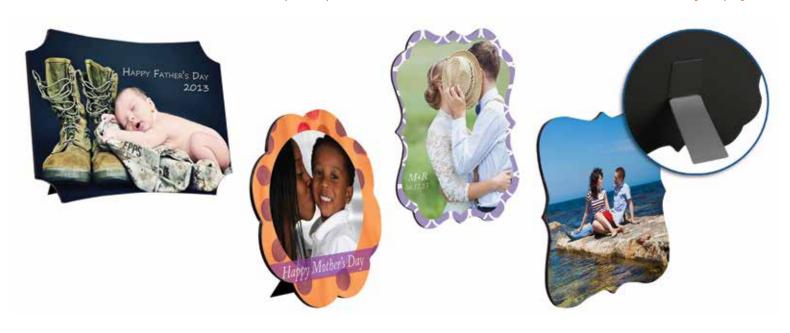

#### Creative Borders Desktop Photo Panels

Table top panels are also available in 4 unique Creative Border designs. Finished with a black back and edge, images are infused into .125' Gloss White wood photo panels, which also come with a black aluminum easel for easy display.

Each shape is available in three different sizes.

**BERLIN** 

**BELFAST** 

**CIRCLES** 