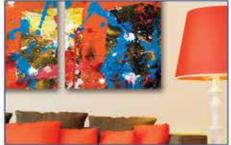

## ChromaLuxe Metal Prints

Offer clarity with the most vibrant, longest lasting print medium on the market with ChromaLuxe Metal Prints! ChromaLuxe Metal Prints are created by infusing dyes directly into specially coated sheets of aluminum that allow images to pop with vibrant color and crisp detail.

Metal Prints are available in a variety of stocked sizes from 2"x3" up to 40"x60".

#### Available in four finishes

Gloss and Matte White – for a true to color appearance. Gloss and Matte Clear – for a brushed aluminum appearance.