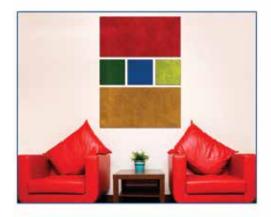

## ChromaLuxe Connections

Pair multiple ChromaLuxe metal prints together using a collage of images or one image across the entire series. ChromaLuxe Connections offer gallery quality wall art that is easy to mount using the Connections Hanging System and a few basic tools.