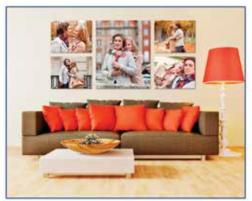

## ChromaLuxe Connections

Pair multiple ChromaLuxe metal prints together using a collage of images or one image across the entire series. ChromaLuxe Connections offer gallery quality wall art that is easy to mount using the Connections Hanging System and a few basic tools.