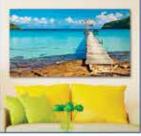

## ChromaLuxe Metal Prints

Offer clarity with the most vibrant, longest lasting print medium on the market with ChromaLuxe Metal Prints! ChromaLuxe Metal Prints are created by infusing dyes directly into specially coated sheets of aluminum that allow images to pop with vibrant color and crisp detail.

Metal Prints are available in a variety of stocked sizes from 2"x3" up to 40"x60".