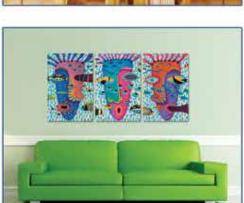

## ChromaLuxe Connections

Pair multiple ChromaLuxe metal prints together using a collage of images or one image across the entire series. ChromaLuxe Connections offer gallery quality wall art that is easy to mount using the Connections Hanging System and a few basic tools.

For a complete list of configurations, please visit www.chromaluxe.com

For more information email us at info@chromaluxe.com or visit us on the web at www.chromaluxe.com