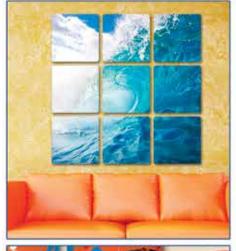

## ChromaLuxe Connections

Pair multiple ChromaLuxe metal prints together using a collage of images or one image across the entire series. ChromaLuxe Connections offer gallery quality wall art that is easy to mount using the Connections Hanging System and a few basic tools.