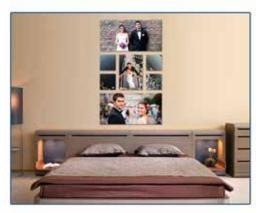

## ChromaLuxe Connections

Pair multiple ChromaLuxe metal prints together using a collage of images or one image across the entire series. ChromaLuxe Connections offer gallery quality wall art that is easy to mount using the Connections Hanging System and a few basic tools.