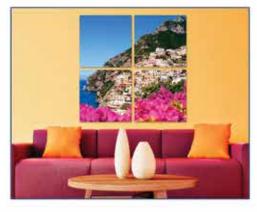

## ChromaLuxe Connections

Pair multiple ChromaLuxe metal prints together using a collage of images or one image across the entire series. ChromaLuxe Connections offer gallery quality wall art that is easy to mount using the Connections Hanging System and a few basic tools.