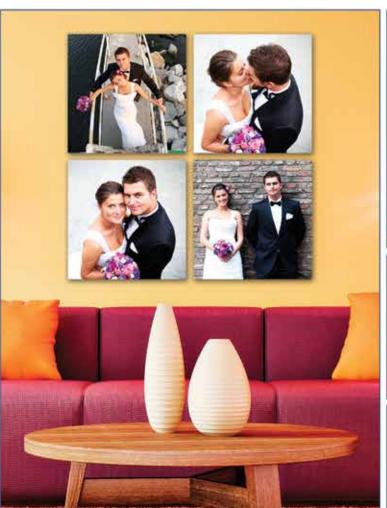

## ChromaLuxe Connections

Pair multiple ChromaLuxe metal prints together using a collage of images or one image across the entire series. ChromaLuxe Connections offer gallery quality wall art that is easy to mount using the Connections Hanging System and a few basic tools.

For a complete list of configurations, please visit www.chromaluxe.com

For more information email us at info@chromaluxe.com or visit us on the web at www.chromaluxe.com