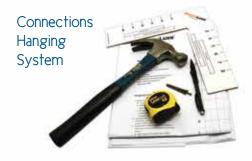

## ChromaLuxe Connections

Pair multiple ChromaLuxe metal prints together using a collage of images or one image across the entire series. ChromaLuxe Connections offer gallery quality wall art that is easy to mount using the Connections Hanging System and a few basic tools.