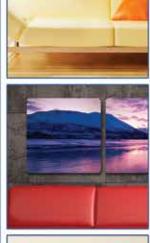

## ChromaLuxe Connections

Pair multiple ChromaLuxe metal prints together using a collage of images or one image across the entire series. ChromaLuxe Connections offer gallery quality wall art that is easy to mount using the Connections Hanging System and a few basic tools.

For a complete list of configurations, please visit www.chromaluxe.com

For more information email us at info@chromaluxe.com or visit us on the web at www.chromaluxe.com