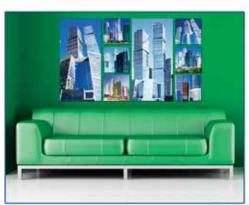

## ChromaLuxe Connections

Pair multiple ChromaLuxe metal prints together using a collage of images or one image across the entire series. ChromaLuxe Connections offer gallery quality wall art that is easy to mount using the Connections Hanging System and a few basic tools.