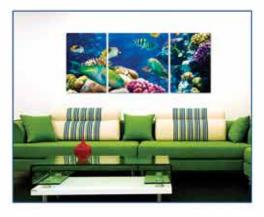

## ChromaLuxe Connections

Pair multiple ChromaLuxe metal prints together using a collage of images or one image across the entire series. ChromaLuxe Connections offer gallery quality wall art that is easy to mount using the Connections Hanging System and a few basic tools.