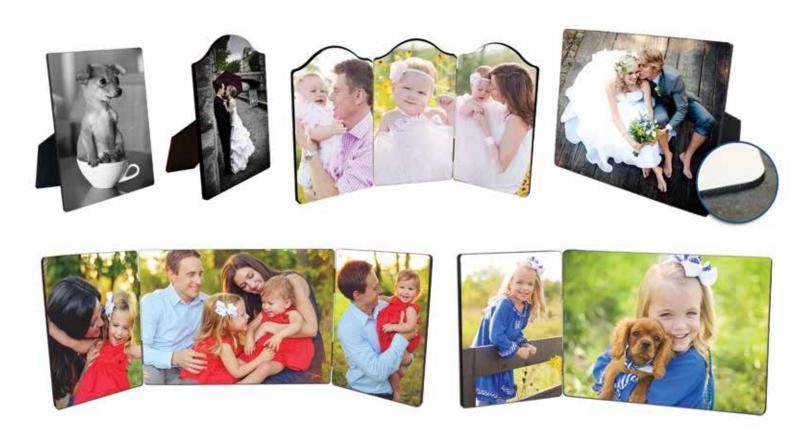

# Table Top Photo Panels

ChromaLuxe wood table top panels are stylish alternatives for displaying photos. Images are infused into .25" thick wood photo panels with a gloss white finish, black back and black edge. Panels have either pre-attached easels or brass hinges.

#### Creative Borders Desktop Photo Panels

Table top panels are also available in 4 unique Creative Border designs. Finished with a black back and edge, images are infused into .125' Gloss White wood photo panels, which also come with a black aluminum easel for easy display.

# ChromaLuxe Wood Photo Panels

ChromaLuxe Wood photo panels have a black 5/8" thick finished edge that is ready to hang without framing. Wooden photo panels are available in a variety of sizes in Gloss White.