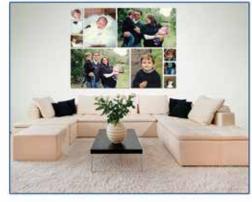

## ChromaLuxe Connections

Pair multiple ChromaLuxe metal prints together using a collage of images or one image across the entire series. ChromaLuxe Connections offer gallery quality wall art that is easy to mount using the Connections Hanging System and a few basic tools.