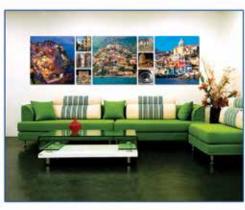

## ChromaLuxe Connections

Pair multiple ChromaLuxe metal prints together using a collage of images or one image across the entire series. ChromaLuxe Connections offer gallery quality wall art that is easy to mount using the Connections Hanging System and a few basic tools.