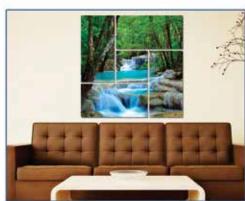

## ChromaLuxe Connections

Pair multiple ChromaLuxe metal prints together using a collage of images or one image across the entire series. ChromaLuxe Connections offer gallery quality wall art that is easy to mount using the Connections Hanging System and a few basic tools.