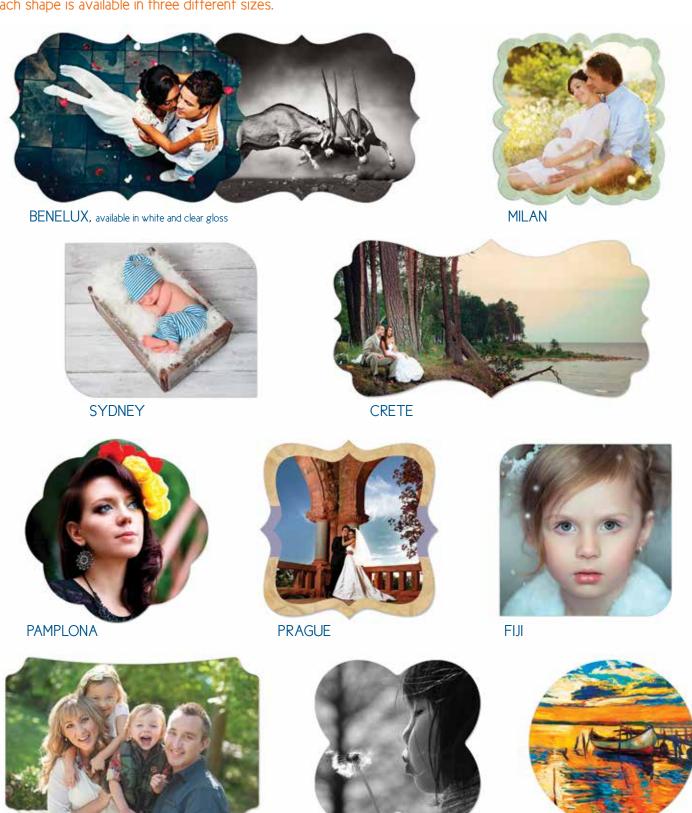

### ChromaLuxe Creative Borders

Offer customers vivid image reproductions on stylish metal print shapes! Creative Border metal prints are a great addition to any product line that will transform photos into their own piece of art. Use images alone or create a digital border to match any home décor. Free designs can be downloaded at www.unisubgraphics.com.

Each shape is available in three different sizes.

**BERLIN** 

**BELFAST** 

**CIRCLES** 