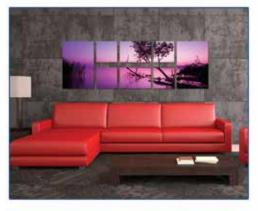

## ChromaLuxe Connections

Pair multiple ChromaLuxe metal prints together using a collage of images or one image across the entire series. ChromaLuxe Connections offer gallery quality wall art that is easy to mount using the Connections Hanging System and a few basic tools.