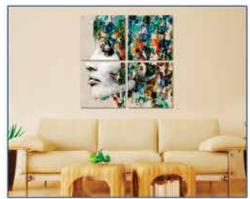

## ChromaLuxe Connections

Pair multiple ChromaLuxe metal prints together using a collage of images or one image across the entire series. ChromaLuxe Connections offer gallery quality wall art that is easy to mount using the Connections Hanging System and a few basic tools.

For a complete list of configurations, please visit www.chromaluxe.com

For more information email us at info@chromaluxe.com or visit us on the web at www.chromaluxe.com