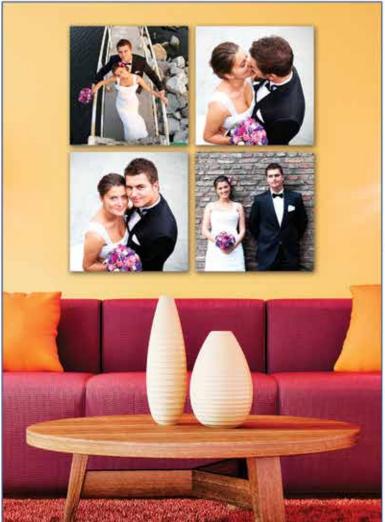

## ChromaLuxe Connections

Pair multiple ChromaLuxe metal prints together using a collage of images or one image across the entire series. ChromaLuxe Connections offer gallery quality wall art that is easy to mount using the Connections Hanging System and a few basic tools.

For a complete list of configurations, please visit www.chromaluxe.com

For more information email us at info@chromaluxe.com or visit us on the web at www.chromaluxe.com