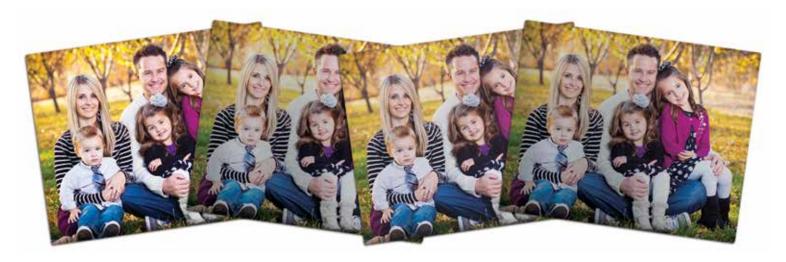

## ChromaLuxe Connections

Pair multiple ChromaLuxe metal prints together using a collage of images or one image across the entire series. ChromaLuxe Connections offer gallery quality wall art that is easy to mount using the Connections Hanging System and a few basic tools.