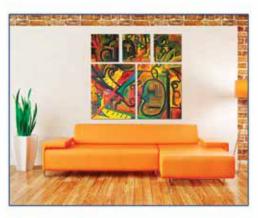

## ChromaLuxe Connections

Pair multiple ChromaLuxe metal prints together using a collage of images or one image across the entire series. ChromaLuxe Connections offer gallery quality wall art that is easy to mount using the Connections Hanging System and a few basic tools.