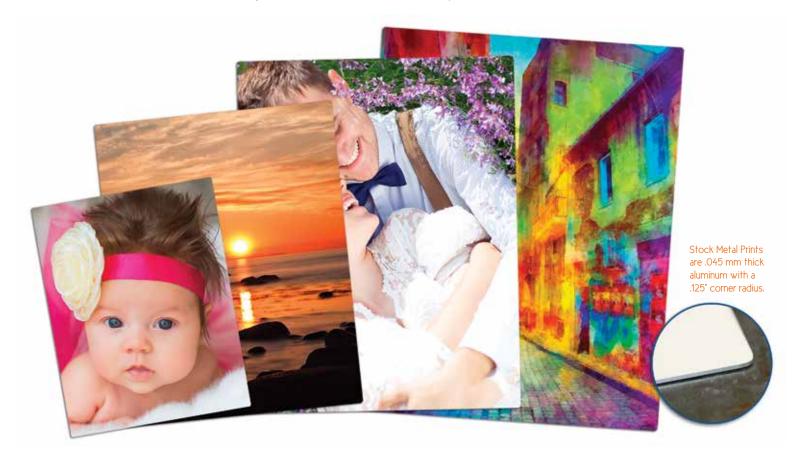

## ChromaLuxe Metal Prints

Offer clarity with the most vibrant, longest lasting print medium on the market with ChromaLuxe Metal Prints! ChromaLuxe Metal Prints are created by infusing dyes directly into specially coated sheets of aluminum that allow images to pop with vibrant color and crisp detail.

Metal Prints are available in a variety of stocked sizes from 2"x3" up to 40"x60".

#### Available in four finishes

Gloss and Matte White – for a true to color appearance. Gloss and Matte Clear – for a brushed aluminum appearance.