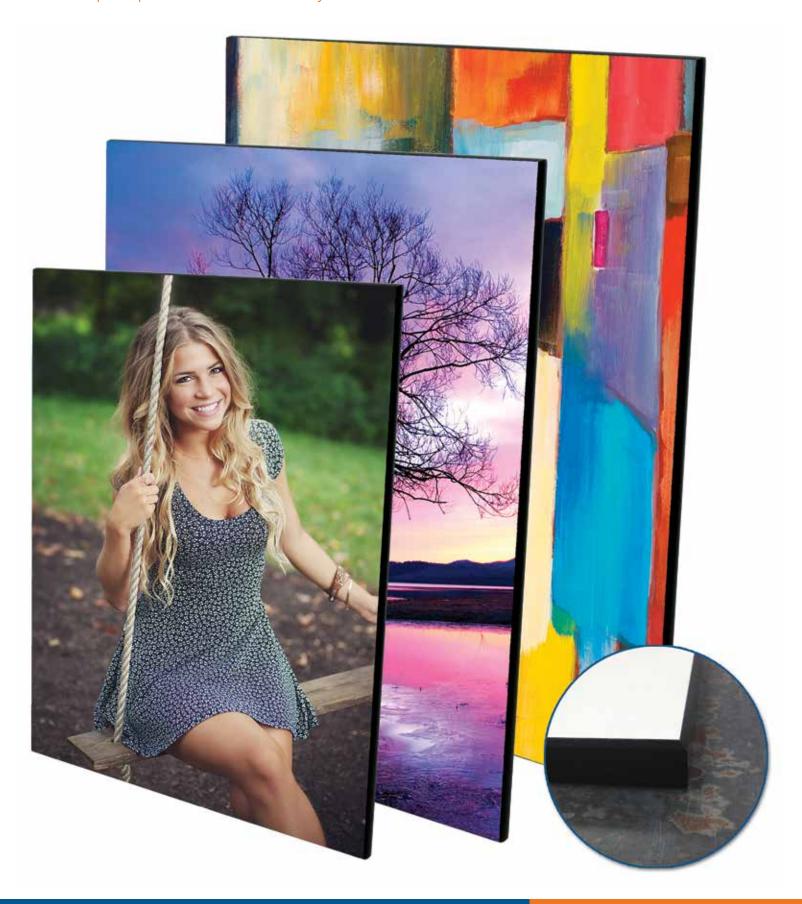

## ChromaLuxe Metal Prints

Offer clarity with the most vibrant, longest lasting print medium on the market with ChromaLuxe Metal Prints! ChromaLuxe Metal Prints are created by infusing dyes directly into specially coated sheets of aluminum that allow images to pop with vibrant color and crisp detail.

Metal Prints are available in a variety of stocked sizes from 2"x3" up to 40"x60".

#### Available in four finishes

Gloss and Matte White – for a true to color appearance. Gloss and Matte Clear – for a brushed aluminum appearance.