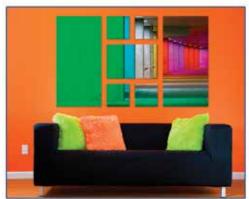

## ChromaLuxe Connections

Pair multiple ChromaLuxe metal prints together using a collage of images or one image across the entire series. ChromaLuxe Connections offer gallery quality wall art that is easy to mount using the Connections Hanging System and a few basic tools.